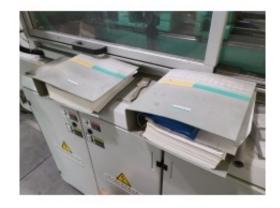

### **Description**

MODEL 420 C 1000 - 100/100 MAN. IN 12/2006 2.3 OZ PRIMARY INJECTION UNIT #1 SHOT SIZE 2.3 OZ PRIMARY INJECTION UNIT #2 SHOT SIZE 1.4 OZ SECONDARY INJECTION UNIT #3 SHOT SIZE 1.4 OZ SECONDARY INJECTION UNIT #4 SHOT SIZE SELOGICA CONTROLS 16.6" x 16.6" (420 MM x 420 MM) TIE BAR SPACING 22.4" x 22.4" (570 MM x 570 MM) PLATENS WEIGHT: 12,125 LBS. OPTIONS INCLUDE SPI ROBOT INTERFACE, PNEUMATIC ROTARY CORE PULL, ARBURG ROBOT WITH SAFETY HOUSING AND CONVEYOR 1,535 PUMP ON HOURS ON 08/18/2015 639 AUTOMATIC OPERATION HOURS ON 08/18/2015 MACHINE INCLUDES MANUALS

### **Specification**

| Injection Molders |     |  |  |
|-------------------|-----|--|--|
| Injection Molders | 110 |  |  |
|                   |     |  |  |

| Tonnage                    |                                 |
|----------------------------|---------------------------------|
| Injection Molders   Shot   | 1.4 OZ X 2 (40 GRAMS)           |
| Size                       |                                 |
| Injection Molders   Shot   | 2.3 OZ X 2 (60 GRAMS)           |
| Size                       |                                 |
| Injection Molders          | SELOGICA                        |
| Controller Model           |                                 |
| Injection Molders   Year   | 2006                            |
| Injection Molders   Tie-   | 16.6" x 16.6" (420 MM x 420 MM) |
| Bar Spacing                |                                 |
| Injection Molders   Platen | 22.4" x 22.4" (570 MM x 570 MM) |
| Dimensions                 |                                 |
| Injection Molders   Weight | 12125                           |
| Injection Molders   Core   | CORE PULL                       |
| Pull                       |                                 |
| Injection Molders          | 1,535 PUMP ON HOURS             |
| Operating Hours            |                                 |
| Injection Molders   Robot  | YES                             |
| Interface Type             |                                 |

## **Product Gallery**

```
19882= 95928 machine cycles
Operating hours:
1988= 1535 pump
1988= 639 automatic operation
19882= 8 semi-autom. operation
```