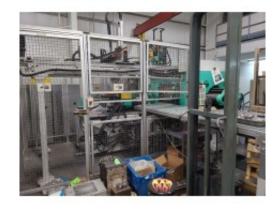

### **Description**

MODEL 420 C 1000 - 100/100 MAN. IN 12/2006 2.3 OZ PRIMARY INJECTION UNIT #1 SHOT SIZE 2.3 OZ PRIMARY INJECTION UNIT #2 SHOT SIZE 1.4 OZ SECONDARY INJECTION UNIT #3 SHOT SIZE 1.4 OZ SECONDARY INJECTION UNIT #4 SHOT SIZE SELOGICA CONTROLS 16.6" x 16.6" (420 MM x 420 MM) TIE BAR SPACING 22.4" x 22.4" (570 MM x 570 MM) PLATENS WEIGHT: 12,125 LBS. OPTIONS INCLUDE SPI ROBOT INTERFACE, PNEUMATIC ROTARY CORE PULL, ARBURG ROBOT WITH SAFETY HOUSING AND CONVEYOR 1,535 PUMP ON HOURS ON 08/18/2015 639 AUTOMATIC OPERATION HOURS ON 08/18/2015 MACHINE INCLUDES MANUALS

### **Specification**

| Injection Molders |     |  |  |
|-------------------|-----|--|--|
| Injection Molders | 110 |  |  |
|                   |     |  |  |

| Tonnage                    |                                 |
|----------------------------|---------------------------------|
| Injection Molders   Shot   | 1.4 OZ X 2 (40 GRAMS)           |
| Size                       |                                 |
| Injection Molders   Shot   | 2.3 OZ X 2 (60 GRAMS)           |
| Size                       |                                 |
| Injection Molders          | SELOGICA                        |
| Controller Model           |                                 |
| Injection Molders   Year   | 2006                            |
| Injection Molders   Tie-   | 16.6" x 16.6" (420 MM x 420 MM) |
| Bar Spacing                |                                 |
| Injection Molders   Platen | 22.4" x 22.4" (570 MM x 570 MM) |
| Dimensions                 |                                 |
| Injection Molders   Weight | 12125                           |
| Injection Molders   Core   | CORE PULL                       |
| Pull                       |                                 |
| Injection Molders          | 1,535 PUMP ON HOURS             |
| Operating Hours            |                                 |
| Injection Molders   Robot  | YES                             |
| Interface Type             |                                 |