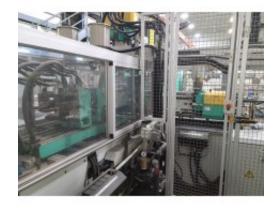

### **Description**

MODEL 420 C 1000 - 100/100 MAN. IN 12/2006 2.3 OZ PRIMARY INJECTION UNIT #1 SHOT SIZE 2.3 OZ PRIMARY INJECTION UNIT #2 SHOT SIZE 1.4 OZ SECONDARY INJECTION UNIT #3 SHOT SIZE 1.4 OZ SECONDARY INJECTION UNIT #4 SHOT SIZE SELOGICA CONTROLS 16.6" x 16.6" (420 MM x 420 MM) TIE BAR SPACING 22.4" x 22.4" (570 MM x 570 MM) PLATENS WEIGHT: 12,125 LBS. OPTIONS INCLUDE SPI ROBOT INTERFACE, PNEUMATIC ROTARY CORE PULL, ARBURG ROBOT WITH SAFETY HOUSING AND CONVEYOR 1,535 PUMP ON HOURS ON 08/18/2015 639 AUTOMATIC OPERATION HOURS ON 08/18/2015 MACHINE INCLUDES MANUALS

### **Specification**

| Injection Molders |     |  |  |
|-------------------|-----|--|--|
| Injection Molders | 110 |  |  |
|                   |     |  |  |

| Tonnage                    |                                 |
|----------------------------|---------------------------------|
| Injection Molders   Shot   | 1.4 OZ X 2 (40 GRAMS)           |
| Size                       |                                 |
| Injection Molders   Shot   | 2.3 OZ X 2 (60 GRAMS)           |
| Size                       |                                 |
| Injection Molders          | SELOGICA                        |
| Controller Model           |                                 |
| Injection Molders   Year   | 2006                            |
| Injection Molders   Tie-   | 16.6" x 16.6" (420 MM x 420 MM) |
| Bar Spacing                |                                 |
| Injection Molders   Platen | 22.4" x 22.4" (570 MM x 570 MM) |
| Dimensions                 |                                 |
| Injection Molders   Weight | 12125                           |
| Injection Molders   Core   | CORE PULL                       |
| Pull                       |                                 |
| Injection Molders          | 1,535 PUMP ON HOURS             |
| Operating Hours            |                                 |
| Injection Molders   Robot  | YES                             |
| Interface Type             |                                 |