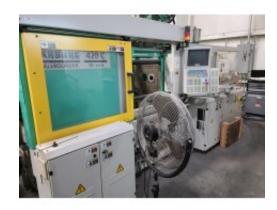

# 2006 ARBURG 110-TON 4-COLOR PLASTIC INJECTION MOLDING MACHINE

**Brand:** Arburg **Product Code:** 5 **Availability:** 1

**Asking Price: \$59,500.00** 

#### **Short Description**

MODEL 420 C 1000 - 100/100 MAN. IN 12/2006 2.3 OZ PRIMARY INJECTION UNIT #1 SHOT SIZE 2.3 OZ PRIMARY INJECTION UNIT #2 SHOT SIZE 1.4 OZ SECONDARY INJECTION UNIT #3 SHOT SIZE 1.4 OZ SECONDARY INJECTION UNIT #4 SHOT SIZE SELOGICA CONTROLS

### **Description**

MODEL 420 C 1000 - 100/100 MAN. IN 12/2006 2.3 OZ PRIMARY INJECTION UNIT #1 SHOT SIZE 2.3 OZ PRIMARY INJECTION UNIT #2 SHOT SIZE 1.4 OZ SECONDARY INJECTION UNIT #3 SHOT SIZE 1.4 OZ SECONDARY INJECTION UNIT #4 SHOT SIZE SELOGICA CONTROLS 16.6" x 16.6" (420 MM x 420 MM) TIE BAR SPACING 22.4" x 22.4" (570 MM x 570 MM) PLATENS WEIGHT: 12,125 LBS. OPTIONS INCLUDE SPI ROBOT INTERFACE, PNEUMATIC ROTARY CORE PULL, ARBURG ROBOT WITH SAFETY HOUSING AND CONVEYOR 1,535 PUMP ON HOURS ON 08/18/2015 639 AUTOMATIC OPERATION HOURS ON 08/18/2015 MACHINE INCLUDES MANUALS

### **Specification**

| Injection Molders |     |  |  |
|-------------------|-----|--|--|
| Injection Molders | 110 |  |  |
|                   |     |  |  |

| Tonnage                    |                                 |
|----------------------------|---------------------------------|
| Injection Molders   Shot   | 1.4 OZ X 2 (40 GRAMS)           |
| Size                       |                                 |
| Injection Molders   Shot   | 2.3 OZ X 2 (60 GRAMS)           |
| Size                       |                                 |
| Injection Molders          | SELOGICA                        |
| Controller Model           |                                 |
| Injection Molders   Year   | 2006                            |
| Injection Molders   Tie-   | 16.6" x 16.6" (420 MM x 420 MM) |
| Bar Spacing                |                                 |
| Injection Molders   Platen | 22.4" x 22.4" (570 MM x 570 MM) |
| Dimensions                 |                                 |
| Injection Molders   Weight | 12125                           |
| Injection Molders   Core   | CORE PULL                       |
| Pull                       |                                 |
| Injection Molders          | 1,535 PUMP ON HOURS             |
| Operating Hours            |                                 |
| Injection Molders   Robot  | YES                             |
| Interface Type             |                                 |