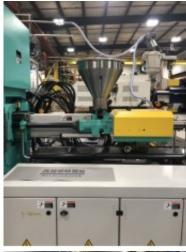

# ARBURG ALLROUNDER 55-TON VERTICAL CLAMP HORIZONTAL INJECTION 2 STATION SHUTTLE PLASTIC INJECTION MOLDING MACHINE 2016

**Brand:** Arburg **Product Code:** 236 **Availability:** 1

**Asking Price: \$120,000.00** 

### **Description**

WAS NEVER RUN, MODEL 375 V 500-290, 35 MM SCREW, 6.1 OZ (173 GRAMS), MAN. IN 2016, SELOGICA CONTROLS, 15.36" (390 MM) H x 22.52" (572 MM) V FIXED PLATEN, 14.76" (375 MM) H x 16.69" (424 MM) V MOVING MOLD MOUNTING PLATEN, 17.72" - 21.65" (450 - 550 MM) MAX. DAYLIGHT, 30 HP (22 KW) MOTOR WIRED AT 460 VOLT, DIMS: 99.35"L x 58.07"W x 86.69"H, WEIGHT: 6,844 LBS., OPTIONS INCLUDE CORE PULL AND FLASH CARDS

## **Specification**

| Injection Molders         |               |
|---------------------------|---------------|
| Injection Molders         | 55            |
| Tonnage                   |               |
| Injection Molders   Model | 375 V 500-100 |
|                           |               |

| Injection Molders   Shot<br>Size | 6.1 OZ (173 GRAMS)                          |
|----------------------------------|---------------------------------------------|
| Injection Molders                | SELOGICA                                    |
| Controller Model                 |                                             |
| Injection Molders   Year         | 2016                                        |
| Injection Molders   Platen       | 15.36" (390 MM) H x 22.52" (572 MM) V FIXED |
| Dimensions                       | PLATEN                                      |
| Injection Molders                | 17.72" - 21.65" (450 - 550 MM)              |
| Maximum daylight                 |                                             |
| Injection Molders   Motor        | 30 HP (22 KW)                               |
| Horsepower                       |                                             |
| Injection Molders                | 460V                                        |
| Voltage                          |                                             |
| Injection Molders                | 99.35"L x 58.07"W x 86.69"H                 |
| <b>Physical Dimensions</b>       |                                             |
| Injection Molders   Weight       | 6,844 LBS.                                  |
| Injection Molders   Core         | YES                                         |
| Pull                             |                                             |
| Injection Molders                | 0 HOURS                                     |
| Operating Hours                  |                                             |