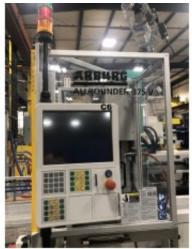

# ARBURG ALLROUNDER 55-TON VERTICAL CLAMP HORIZONTAL INJECTION 2 STATION SHUTTLE PLASTIC INJECTION MOLDING MACHINE 2016

**Brand:** Arburg **Product Code:** 236 **Availability:** 1

**Asking Price: \$120,000.00** 

### **Description**

WAS NEVER RUN, MODEL 375 V 500-290, 35 MM SCREW, 6.1 OZ (173 GRAMS), MAN. IN 2016, SELOGICA CONTROLS, 15.36" (390 MM) H x 22.52" (572 MM) V FIXED PLATEN, 14.76" (375 MM) H x 16.69" (424 MM) V MOVING MOLD MOUNTING PLATEN, 17.72" - 21.65" (450 - 550 MM) MAX. DAYLIGHT, 30 HP (22 KW) MOTOR WIRED AT 460 VOLT, DIMS: 99.35"L x 58.07"W x 86.69"H, WEIGHT: 6,844 LBS., OPTIONS INCLUDE CORE PULL AND FLASH CARDS

| Injection Molders   Shot<br>Size | 6.1 OZ (173 GRAMS)                          |
|----------------------------------|---------------------------------------------|
| Injection Molders                | SELOGICA                                    |
| Controller Model                 |                                             |
| Injection Molders   Year         | 2016                                        |
| Injection Molders   Platen       | 15.36" (390 MM) H x 22.52" (572 MM) V FIXED |
| Dimensions                       | PLATEN                                      |
| Injection Molders                | 17.72" - 21.65" (450 - 550 MM)              |
| Maximum daylight                 |                                             |
| Injection Molders   Motor        | 30 HP (22 KW)                               |
| Horsepower                       |                                             |
| Injection Molders                | 460V                                        |
| Voltage                          |                                             |
| Injection Molders                | 99.35"L x 58.07"W x 86.69"H                 |
| <b>Physical Dimensions</b>       |                                             |
| Injection Molders   Weight       | 6,844 LBS.                                  |
| Injection Molders   Core         | YES                                         |
| Pull                             |                                             |
| Injection Molders                | 0 HOURS                                     |
| Operating Hours                  |                                             |