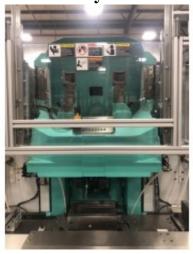

# ARBURG ALLROUNDER 55-TON VERTICAL CLAMP HORIZONTAL INJECTION 2 STATION SHUTTLE PLASTIC INJECTION MOLDING MACHINE 2016

**Brand:** Arburg **Product Code:** 236 **Availability:** 1

**Asking Price: \$120,000.00** 

### **Description**

WAS NEVER RUN, MODEL 375 V 500-290, 35 MM SCREW, 6.1 OZ (173 GRAMS), MAN. IN 2016, SELOGICA CONTROLS, 15.36" (390 MM) H x 22.52" (572 MM) V FIXED PLATEN, 14.76" (375 MM) H x 16.69" (424 MM) V MOVING MOLD MOUNTING PLATEN, 17.72" - 21.65" (450 - 550 MM) MAX. DAYLIGHT, 30 HP (22 KW) MOTOR WIRED AT 460 VOLT, DIMS: 99.35"L x 58.07"W x 86.69"H, WEIGHT: 6,844 LBS., OPTIONS INCLUDE CORE PULL AND FLASH CARDS

## **Specification**

| Injection Molders         |               |
|---------------------------|---------------|
| Injection Molders         | 55            |
| Tonnage                   |               |
| Injection Molders   Model | 375 V 500-100 |
|                           |               |

| Injection Molders   Shot<br>Size | 6.1 OZ (173 GRAMS)                          |
|----------------------------------|---------------------------------------------|
| Injection Molders                | SELOGICA                                    |
| Controller Model                 |                                             |
| Injection Molders   Year         | 2016                                        |
| Injection Molders   Platen       | 15.36" (390 MM) H x 22.52" (572 MM) V FIXED |
| Dimensions                       | PLATEN                                      |
| Injection Molders                | 17.72" - 21.65" (450 - 550 MM)              |
| Maximum daylight                 |                                             |
| Injection Molders   Motor        | 30 HP (22 KW)                               |
| Horsepower                       |                                             |
| Injection Molders                | 460V                                        |
| Voltage                          |                                             |
| Injection Molders                | 99.35"L x 58.07"W x 86.69"H                 |
| <b>Physical Dimensions</b>       |                                             |
| Injection Molders   Weight       | 6,844 LBS.                                  |
| Injection Molders   Core         | YES                                         |
| Pull                             |                                             |
| Injection Molders                | 0 HOURS                                     |
| Operating Hours                  |                                             |