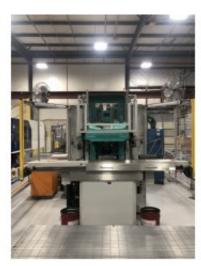

# ARBURG ALLROUNDER 55-TON VERTICAL CLAMP HORIZONTAL INJECTION 2 STATION SHUTTLE PLASTIC INJECTION MOLDING MACHINE 2016

**Brand:** Arburg **Product Code:** 236 **Availability:** 1

**Asking Price: \$120,000.00** 

### **Description**

WAS NEVER RUN, MODEL 375 V 500-290, 35 MM SCREW, 6.1 OZ (173 GRAMS), MAN. IN 2016, SELOGICA CONTROLS, 15.36" (390 MM) H x 22.52" (572 MM) V FIXED PLATEN, 14.76" (375 MM) H x 16.69" (424 MM) V MOVING MOLD MOUNTING PLATEN, 17.72" - 21.65" (450 - 550 MM) MAX. DAYLIGHT, 30 HP (22 KW) MOTOR WIRED AT 460 VOLT, DIMS: 99.35"L x 58.07"W x 86.69"H, WEIGHT: 6,844 LBS., OPTIONS INCLUDE CORE PULL AND FLASH CARDS

## **Specification**

| Injection Molders         |               |
|---------------------------|---------------|
| Injection Molders         | 55            |
| Tonnage                   |               |
| Injection Molders   Model | 375 V 500-100 |
|                           |               |

| Injection Molders   Shot<br>Size | 6.1 OZ (173 GRAMS)                          |
|----------------------------------|---------------------------------------------|
| Injection Molders                | SELOGICA                                    |
| Controller Model                 |                                             |
| Injection Molders   Year         | 2016                                        |
| Injection Molders   Platen       | 15.36" (390 MM) H x 22.52" (572 MM) V FIXED |
| Dimensions                       | PLATEN                                      |
| Injection Molders                | 17.72" - 21.65" (450 - 550 MM)              |
| Maximum daylight                 |                                             |
| Injection Molders   Motor        | 30 HP (22 KW)                               |
| Horsepower                       |                                             |
| Injection Molders                | 460V                                        |
| Voltage                          |                                             |
| Injection Molders                | 99.35"L x 58.07"W x 86.69"H                 |
| <b>Physical Dimensions</b>       |                                             |
| Injection Molders   Weight       | 6,844 LBS.                                  |
| Injection Molders   Core         | YES                                         |
| Pull                             |                                             |
| Injection Molders                | 0 HOURS                                     |
| Operating Hours                  |                                             |