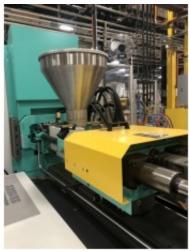

# ARBURG ALLROUNDER 55-TON VERTICAL CLAMP HORIZONTAL INJECTION 2 STATION SHUTTLE PLASTIC INJECTION MOLDING MACHINE 2016

**Brand:** Arburg **Product Code:** 236 **Availability:** 1

**Asking Price: \$120,000.00** 

### **Description**

WAS NEVER RUN, MODEL 375 V 500-290, 35 MM SCREW, 6.1 OZ (173 GRAMS), MAN. IN 2016, SELOGICA CONTROLS, 15.36" (390 MM) H x 22.52" (572 MM) V FIXED PLATEN, 14.76" (375 MM) H x 16.69" (424 MM) V MOVING MOLD MOUNTING PLATEN, 17.72" - 21.65" (450 - 550 MM) MAX. DAYLIGHT, 30 HP (22 KW) MOTOR WIRED AT 460 VOLT, DIMS: 99.35"L x 58.07"W x 86.69"H, WEIGHT: 6,844 LBS., OPTIONS INCLUDE CORE PULL AND FLASH CARDS

## **Specification**

| Injection Molders         |               |
|---------------------------|---------------|
| Injection Molders         | 55            |
| Tonnage                   |               |
| Injection Molders   Model | 375 V 500-100 |
|                           |               |

| Injection Molders   Shot<br>Size | 6.1 OZ (173 GRAMS)                          |
|----------------------------------|---------------------------------------------|
| Injection Molders                | SELOGICA                                    |
| Controller Model                 |                                             |
| Injection Molders   Year         | 2016                                        |
| Injection Molders   Platen       | 15.36" (390 MM) H x 22.52" (572 MM) V FIXED |
| Dimensions                       | PLATEN                                      |
| Injection Molders                | 17.72" - 21.65" (450 - 550 MM)              |
| Maximum daylight                 |                                             |
| Injection Molders   Motor        | 30 HP (22 KW)                               |
| Horsepower                       |                                             |
| Injection Molders                | 460V                                        |
| Voltage                          |                                             |
| Injection Molders                | 99.35"L x 58.07"W x 86.69"H                 |
| <b>Physical Dimensions</b>       |                                             |
| Injection Molders   Weight       | 6,844 LBS.                                  |
| Injection Molders   Core         | YES                                         |
| Pull                             |                                             |
| Injection Molders                | 0 HOURS                                     |
| Operating Hours                  |                                             |