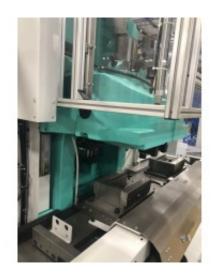

# ARBURG ALLROUNDER 55-TON VERTICAL CLAMP HORIZONTAL INJECTION 2 STATION SHUTTLE PLASTIC INJECTION MOLDING MACHINE 2016

**Brand:** Arburg **Product Code:** 236 **Availability:** 1

**Asking Price: \$120,000.00** 

### **Description**

WAS NEVER RUN, MODEL 375 V 500-290, 35 MM SCREW, 6.1 OZ (173 GRAMS), MAN. IN 2016, SELOGICA CONTROLS, 15.36" (390 MM) H x 22.52" (572 MM) V FIXED PLATEN, 14.76" (375 MM) H x 16.69" (424 MM) V MOVING MOLD MOUNTING PLATEN, 17.72" - 21.65" (450 - 550 MM) MAX. DAYLIGHT, 30 HP (22 KW) MOTOR WIRED AT 460 VOLT, DIMS: 99.35"L x 58.07"W x 86.69"H, WEIGHT: 6,844 LBS., OPTIONS INCLUDE CORE PULL AND FLASH CARDS

## **Specification**

| Injection Molders         |               |
|---------------------------|---------------|
| Injection Molders         | 55            |
| Tonnage                   |               |
| Injection Molders   Model | 375 V 500-100 |
|                           |               |

| Injection Molders   Shot<br>Size | 6.1 OZ (173 GRAMS)                          |
|----------------------------------|---------------------------------------------|
| Injection Molders                | SELOGICA                                    |
| Controller Model                 |                                             |
| Injection Molders   Year         | 2016                                        |
| Injection Molders   Platen       | 15.36" (390 MM) H x 22.52" (572 MM) V FIXED |
| Dimensions                       | PLATEN                                      |
| Injection Molders                | 17.72" - 21.65" (450 - 550 MM)              |
| Maximum daylight                 |                                             |
| Injection Molders   Motor        | 30 HP (22 KW)                               |
| Horsepower                       |                                             |
| Injection Molders                | 460V                                        |
| Voltage                          |                                             |
| Injection Molders                | 99.35"L x 58.07"W x 86.69"H                 |
| <b>Physical Dimensions</b>       |                                             |
| Injection Molders   Weight       | 6,844 LBS.                                  |
| Injection Molders   Core         | YES                                         |
| Pull                             |                                             |
| Injection Molders                | 0 HOURS                                     |
| Operating Hours                  |                                             |