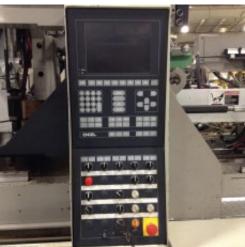

## **Description**

MODEL ES650H/330V/200TL, 8.2 OZ (232 GRAMS) PRIMARY INJECTION SHOT SIZE, 3.7 OZ (105 GRAMS) SECONDARY INJECTION SHOT SIZE, MAN. IN 2002, CC100A03 CONTROLS, TIEBARLESS, HYDRAULIC CLAMP, 35.43" x 29.53" (900 MM x 750 MM) PLATENS, 37.4" (950 MM) MAX. DAYLIGHT, 40 HP MOTOR WIRED AT 460V, OPTIONS INCLUDE CORE PULL AND ROBOT INTERFACE