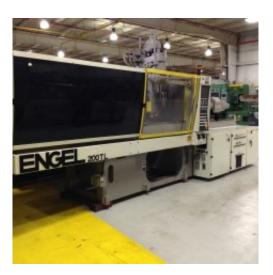

## ENGEL 200-TON 2-COLOR MACHINE WITH ROTARY PLATEN PLASTIC INJECTION MOLDING MACHINE 2002

**Brand:** Engel **Product Code:** 53 **Availability:** 1

**Asking Price: \$39,500.00** 

## **Short Description**

MODEL ES650H/330V/200TL, 8.2 OZ (232 GRAMS) PRIMARY INJECTION SHOT SIZE, 3.7 OZ (105 GRAMS) SECONDARY INJECTION SHOT SIZE, MAN. IN 2002, CC100A03 CONTROLS

## **Description**

MODEL ES650H/330V/200TL, 8.2 OZ (232 GRAMS) PRIMARY INJECTION SHOT SIZE, 3.7 OZ (105 GRAMS) SECONDARY INJECTION SHOT SIZE, MAN. IN 2002, CC100A03 CONTROLS, TIEBARLESS, HYDRAULIC CLAMP, 35.43" x 29.53" (900 MM x 750 MM) PLATENS, 37.4" (950 MM) MAX. DAYLIGHT, 40 HP MOTOR WIRED AT 460V, OPTIONS INCLUDE CORE PULL AND ROBOT INTERFACE

## **Specification**

| Injection Molders        |                    |
|--------------------------|--------------------|
| Injection Molders        | 200                |
| Tonnage                  |                    |
| Injection Molders   Shot | 8.2 OZ (232 GRAMS) |
| Size                     |                    |
| Injection Molders   Year | 2002               |