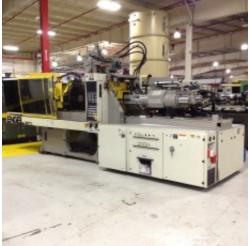

## ENGEL 200-TON 2-COLOR MACHINE WITH ROTARY PLATEN PLASTIC INJECTION MOLDING MACHINE 2002

**Brand:** Engel **Product Code:** 53 **Availability:** 1

**Asking Price: \$39,500.00** 

## **Short Description**

MODEL ES650H/330V/200TL, 8.2 OZ (232 GRAMS) PRIMARY INJECTION SHOT SIZE, 3.7 OZ (105 GRAMS) SECONDARY INJECTION SHOT SIZE, MAN. IN 2002, CC100A03 CONTROLS

## **Description**

MODEL ES650H/330V/200TL, 8.2 OZ (232 GRAMS) PRIMARY INJECTION SHOT SIZE, 3.7 OZ (105 GRAMS) SECONDARY INJECTION SHOT SIZE, MAN. IN 2002, CC100A03 CONTROLS, TIEBARLESS, HYDRAULIC CLAMP, 35.43" x 29.53" (900 MM x 750 MM) PLATENS, 37.4" (950 MM) MAX. DAYLIGHT, 40 HP MOTOR WIRED AT 460V, OPTIONS INCLUDE CORE PULL AND ROBOT INTERFACE

## **Specification**

| Injection Molders        |                    |
|--------------------------|--------------------|
| Injection Molders        | 200                |
| Tonnage                  |                    |
| Injection Molders   Shot | 8.2 OZ (232 GRAMS) |
| Size                     |                    |
| Injection Molders   Year | 2002               |