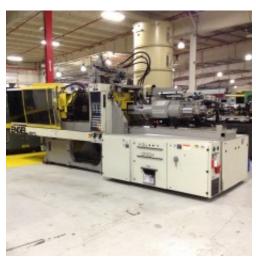

## ENGEL 200-TON 2-COLOR MACHINE WITH ROTARY PLATEN PLASTIC INJECTION MOLDING MACHINE 2002

**Brand:** Engel **Product Code:** 53 **Availability:** 1

**Asking Price: \$39,500.00** 

## **Short Description**

MODEL ES650H/330V/200TL, 8.2 OZ (232 GRAMS) PRIMARY INJECTION SHOT SIZE, 3.7 OZ (105 GRAMS) SECONDARY INJECTION SHOT SIZE, MAN. IN 2002, CC100A03 CONTROLS

## **Description**

MODEL ES650H/330V/200TL, 8.2 OZ (232 GRAMS) PRIMARY INJECTION SHOT SIZE, 3.7 OZ (105 GRAMS) SECONDARY INJECTION SHOT SIZE, MAN. IN 2002, CC100A03 CONTROLS, TIEBARLESS, HYDRAULIC CLAMP, 35.43" x 29.53" (900 MM x 750 MM) PLATENS, 37.4" (950 MM) MAX. DAYLIGHT, 40 HP MOTOR WIRED AT 460V, OPTIONS INCLUDE CORE PULL AND ROBOT INTERFACE

## **Specification**

| Injection Molders        |                    |
|--------------------------|--------------------|
| Injection Molders        | 200                |
| Tonnage                  |                    |
| Injection Molders   Shot | 8.2 OZ (232 GRAMS) |
| Size                     |                    |
| Injection Molders   Year | 2002               |